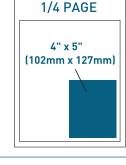

here are many options in the marketplace to advertise, it is your dynamic content that makes your publications our #1 choice."

- ANDREW PANTELIDES . VP OF MARKETING - REGALIDEAS

PUBLICATIONS: MERCHANT, BPD, DECK SPECIALIST



PUBLICATIONS: MERCHANT, BPD, DECK SPECIALIST

### ARCHITECT/DESIGNER >

#### PRINT ADS >

**FULL PAGE** Trim size = 9" x 10.875" (229mm x 276mm) **BLEED** VERSION 9.25" x 11.125" (235mm x 283mm)



# 2-PAGE SPREAD Trim size = 18" x 10.875" (456mm x 276mm) **BLEED VERSION** 18.25" x 11.125" (464mm x 283mm) WITHIN MARGINS 17,25" x 10" (438mm x 254mm)







1/2 PAGE HORIZONTAL

## DIGITAL ISSUE ADS N DYNAMIC FULL

768 x 1024

## **DYNAMIC FULL**





1024 x 768

PIXELS

Provide 4 different sizes so that the screen will adjust to different platforms and screen sizes.



WEB ADS ≥

**WEB ADS** 

300 x 250

PIXELS

**NEWSLETTER** 



**STANDARD FULL** 



**STANDARD** HALF

\*File sizes must be under 1 MB \*\*Do not Include bleed or crop marks

### STAND OUT!

Make your digital ad stand out by creating a gif ad with animated elements!

### LINK

**WEB** 

ADS

F

300 x 100

600 x 100

**PIXELS** 

**PIXELS** 

Include the link you wish to have attached to your digital ad

## ARCHITECT/DESIGNER > ■

#### TRIM:

(Finished size of the magazine, after printing, binding and trimming). Surface & Panel measures 9" x 10.875" (229 mm x 276 mm)

#### **BLEED:**

(Image or printed color that extends to the edge of the page). This requires an additional .125" of image beyond the trim. (3.175 mm)

#### **LIVE AREA:**

The central area within the page to which you shou