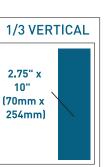

azines have complemented our go-to-market strategies and helped us raise brand awareness across the US. With the help of your magazine we managed to partner with some key Distributors and Retailers this past year. As there are many options in the marketplace to advertise, it is your dynamic content that makes your publications our #1 choice."

- ANDREW PANTELIDES . VP OF MARKETING - REGALIDEAS

PUBLICATIONS: MERCHANT, BPD, DECK SPECIALIST



PUBLICATIONS: MERCHANT, BPD, DECK SPECIALIST

### ARCHITECT/DESIGNER >

#### PRINT ADS >

**FULL PAGE** Trim size = 9" x 10.875" (229mm x 276mm) **BLEED** VERSION 9.25" x 11.125" (235mm x 283mm)



# 2-PAGE SPREAD Trim size = 18" x 10.875" (456mm x 276mm) **BLEED VERSION** 18.25" x 11.125" (464mm x 283mm) WITHIN MARGINS 17,25" x 10" (438mm x 254mm)







1/2 PAGE HORIZONTAL

## DIGITAL ISSUE ADS N DYNAMIC FULL

768 x 1024

## **DYNAMIC FULL**





1024 x 768

PIXELS

Provide 4 different sizes so that the screen will adjust to different platforms and screen sizes.



WEB ADS ≥

**WEB ADS** 

300 x 250

PIXELS

**NEWSLETTER** 



**STANDARD FULL** 



**STANDARD** HALF

\*File sizes must be under 1 MB \*\*Do not Include bleed or crop marks

### STAND OUT!

Make your digital ad stand out by creating a gif ad with animated elements!

### LINK

**WEB** 

ADS

F

300 x 100

600 x 100

**PIXELS** 

**PIXELS** 

Include the link you wish to have attached to your digital ad

## ARCHITECT/DESIGNER > ■

#### TRIM:

(Finished size of the magazine, after printing, binding and trimming). Surface & Panel measures 9" x 10.875" (229 mm x 276 mm)

####