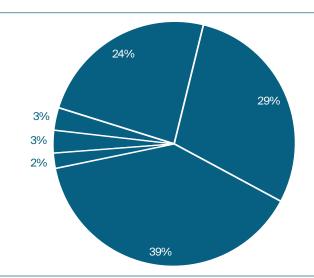

OVERVIEW >

TOTAL AUDIENCE ≥ 115,640

**Distribution/Wholesale** 

24% - 27,754

Retail - Large (chain, pro)

29% - 33,536

Retail - Small (co-op, specialty)

39% - 45,100

**Service Providers** 

2% - 2,082

Manufacturers

3% - 3,469

Other

3% - 3,585

BUILDER / CONTRACTOR →

TOTAL AUDIENCE **3 134,681** 