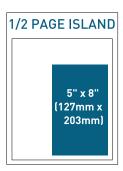

agazines have complemented our go-to-market strategies and helped us raise brand awareness across the US. With the help of your magazine we managed to partner with some key Distributors and Retailers this past year. As there are many options in the marketplace to advertise, it is your dynamic content that makes your publications our #1 choice."

- ANDREW PANTELIDES . VP OF MARKETING - REGALIDEAS

PUBLICATIONS: MERCHANT, BPD, DECK SPECIALIST



PUBLICATIONS: MERCHANT, BPD, DECK SPECIALIST

### ARCHITECT/DESIGNER >

#### PRINT ADS >

**FULL PAGE** Trim size = 9" x 10.875" (229mm x 276mm) **BLEED** VERSION 9.25" x 11.125" (235mm x 283mm)



# 2-PAGE SPREAD Trim size = 18" x 10.875" (456mm x 276mm) **BLEED VERSION** 18.25" x 11.125" (464mm x 283mm) WITHIN MARGINS 17,25" x 10" (438mm x 254mm)







1/2 PAGE HORIZONTAL

## DIGITAL ISSUE ADS N DYNAMIC FULL

768 x 1024

## **DYNAMIC FULL**





1024 x 768

PIXELS

Provide 4 different sizes so that the screen will adjust to different platforms and screen sizes.



WEB ADS ≥

**WEB ADS** 

300 x 250

PIXELS

**NEWSLETTER** 



**STANDARD FULL** 



**STANDARD** HALF

\*File sizes must be under 1 MB \*\*Do not Include bleed or crop marks

### STAND OUT!

Make your digital ad stand out by creating a gif ad with animated elements!

### LINK

**WEB** 

ADS

F

300 x 100

600 x 100

**PIXELS** 

**PIXELS** 

Include the link you wish to have attached to your digital ad

## ARCHITECT/DESIGNER > ■

#### TRIM:

(Finished size of the magazine, after printing, binding and trimming). Surface & Panel measures 9" x 10.875" (229 mm x 276 mm)

###