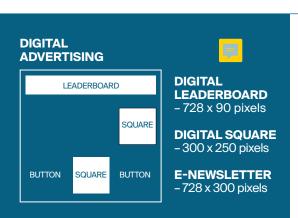

.com (includes video, hyperlinks, periodic photo and content |            |             |              |            |  |  |
|                                                                                                               | updates, new prod                                                                                             |            |             |              |            |  |  |
|                                                                                                               | ALL RATES LISTED                                                                                              | ARE NE     | Т           |              | 506        |  |  |

**Front Cover** \$5,040

Inside Front Cover \$4,340

# SPECS

### SUPPLY CHAIN/BUILDER/CONTRACTOR >









FRONT/BACK COVER Bleed Size 8.5 x 9 Trim Size 8.25 x 8.75



**FULL PAGE** Bleed Size 8.5 x 11.125 Trim Size 8.25 x 10.875



**TWO-THIRDS VERTICAL**  $4.5 \times 10$ 



**TWO-THIRDS HORIZONTAL** 7x65



**ONE-HALF** ISLAND  $4.5 \times 7.25$ 





**ONE-HALF VERTICAL**  $3.25 \times 10$ 



**ONE-HALF HORIZONTAL** 7 x 4.875



**ONE-THIRD VERTICAL** 2.125 x 10



**ONE-THIRD HORIZONTAL** 7 x 3.25



**ONE-THIRD SQUARE** 4.5 x 4.875



**ONE-FOURTH VERTICAL** 3.25 x 4.875



**ONE-FOURTH** HORIZONTAL 7 x 2.375



**ONE-FOURTH SQUARE** 4.5 x 3.375



**ONE-SIXTH HORIZONTAL** 7 x 1.625



**ONE-SIXTH** SQUARE  $3.25 \times 3.25$ 



**ONE-THIRD HORIZONTAL** 7 x 3.25



## SUPPLY CHAIN/BUILDER/CONTRACTOR >

#### **PUBLICATION TRIM SIZE**

8.25" x 10.875"

#### **PUBLICATION BLEED SIZ