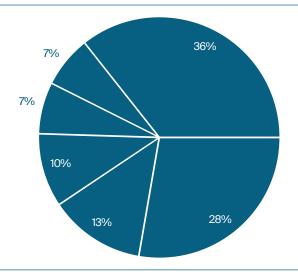

11% - 14,815

Other

3% - 4,040

ARCHITECT / DESIGNER →

TOTAL AUDIENCE > 262,101

**Kit/Bath Cabinet Manufacturers** 

28% - 73,388

**Interior Design** 

13% - 33,549

**RTA Manuf** 

10% - 24,900

**Architects** 

7% - 18.609

**Commercial Cabinet Manufacturers** 

7% - 17,561

Other\*

36% - 94,356

\* (Incl. Office/Store fixtures, POP Manuf, Arch Casework, Work Surfaces, Lam Components, Furnit/Cab, Dealer/Distr)

02

OUR STORY 03

COMPANY STATS / ANALYTICS 04

AUDIENCE OVERVIEW

CONTENTS

06