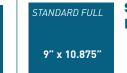

the US. With the help of your magazine we managed to partner with some key Distributors and Retailers this past year. As there are many options in the marketplace to advertise, it is your dynamic content that makes your publications our #1 choice."

- ANDREW PANTELIDES . VP OF MARKETING - REGALIDEAS

PUBLICATIONS: MERCHANT, BPD, DECK SPECIALIST



PUBLICATIONS: MERCHANT, BPD, DECK SPECIALIST

### ARCHITECT/DESIGNER >

#### PRINT ADS >

**FULL PAGE** Trim size = 9" x 10.875" (229mm x 276mm) **BLEED** VERSION 9.25" x 11.125" (235mm x 283mm)



# 2-PAGE SPREAD Trim size = 18" x 10.875" (456mm x 276mm) **BLEED VERSION** 18.25" x 11.125" (464mm x 283mm) WITHIN MARGINS 17,25" x 10" (438mm x 254mm)







1/2 PAGE HORIZONTAL

## DIGITAL ISSUE ADS N DYNAMIC FULL

768 x 1024

## **DYNAMIC FULL**





1024 x 768

PIXELS

Provide 4 different sizes so that the screen will adjust to different platforms and screen sizes.



WEB ADS ≥

**WEB ADS** 

300 x 250

PIXELS

**NEWSLETTER** 



**STANDARD FULL** 



**STANDARD** HALF

\*File sizes must be under 1 MB \*\*Do not Include bleed or crop marks

### STAND OUT!

Make your digital ad stand out by creating a gif ad with animated elements!

### LINK

**WEB** 

ADS

F

300 x 100

600 x 100

**PIXELS** 

**PIXELS** 

Include the link you wish to have attached to your digital ad

## ARCHITECT/DESIGNER > ■

#### TRIM:

(Finished size of the magazine, after printing, binding and trimming). Surface & Panel measures 9" x 10.875" (229 mm x 276 mm)

#### **BLEED:**

(Image or printed color that extends to the edge of the page). This requires an add