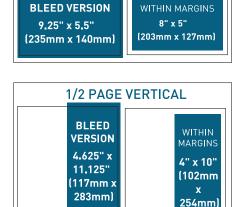

ines have complemented our go-to-market strategies and helped us raise brand awareness across the US. With the help of your magazine we managed to partner with some key Distributors and Retailers this past year. As there are many options in the marketplace to advertise, it is your dynamic content that makes your publications our #1 choice."

- ANDREW PANTELIDES . VP OF MARKETING - REGALIDEAS

PUBLICATIONS: MERCHANT, BPD, DECK SPECIALIST



PUBLICATIONS: MERCHANT, BPD, DECK SPECIALIST

### ARCHITECT/DESIGNER >

#### PRINT ADS >

**FULL PAGE** Trim size = 9" x 10.875" (229mm x 276mm) **BLEED** VERSION 9.25" x 11.125" (235mm x 283mm)



# 2-PAGE SPREAD Trim size = 18" x 10.875" (456mm x 276mm) **BLEED VERSION** 18.25" x 11.125" (464mm x 283mm) WITHIN MARGINS 17,25" x 10" (438mm x 254mm)







1/2 PAGE HORIZONTAL

## DIGITAL ISSUE ADS N DYNAMIC FULL

768 x 1024

## **DYNAMIC FULL**





1024 x 768

PIXELS

Provide 4 different sizes so that the screen will adjust to different platforms and screen sizes.



WEB ADS ≥

**WEB ADS** 

300 x 250

PIXELS

**NEWSLETTER** 



**STANDARD FULL** 



**STANDARD** HALF

\*File sizes must be under 1 MB \*\*Do not Include bleed or crop marks

### STAND OUT!

Make your digital ad stand out by creating a gif ad with animated elements!

### LINK

**WEB** 

ADS

F

300 x 100

600 x 100

**PIXELS** 

**PIXELS** 

Include the link you wish to have attached to your digital ad

## ARCHITECT/DESIGNER > ■

#### TRIM:

(Finished size of the magazine, after printing, binding and trimming). Surface & Panel measures 9" x 10.875" (229 mm x 276 mm)

#### **