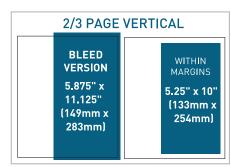

ur dynamic content that makes your publications our #1 choice."

- ANDREW PANTELIDES . VP OF MARKETING - REGALIDEAS

PUBLICATIONS: MERCHANT, BPD, DECK SPECIALIST



PUBLICATIONS: MERCHANT, BPD, DECK SPECIALIST

### ARCHITECT/DESIGNER >

#### PRINT ADS >

**FULL PAGE** Trim size = 9" x 10.875" (229mm x 276mm) **BLEED** VERSION 9.25" x 11.125" (235mm x 283mm)



# 2-PAGE SPREAD Trim size = 18" x 10.875" (456mm x 276mm) **BLEED VERSION** 18.25" x 11.125" (464mm x 283mm) WITHIN MARGINS 17,25" x 10" (438mm x 254mm)







1/2 PAGE HORIZONTAL

## DIGITAL ISSUE ADS N DYNAMIC FULL

768 x 1024

## **DYNAMIC FULL**





1024 x 768

PIXELS

Provide 4 different sizes so that the screen will adjust to different platforms and screen sizes.



WEB ADS ≥

**WEB ADS** 

300 x 250

PIXELS

**NEWSLETTER** 



**STANDARD FULL** 



**STANDARD** HALF

\*File sizes must be under 1 MB \*\*Do not Include bleed or crop marks

### STAND OUT!

Make your digital ad stand out by creating a gif ad with animated elements!

### LINK

**WEB** 

ADS

F

300 x 100

600 x 100

**PIXELS** 

**PIXELS** 

Include the link you wish to have attached to your digital ad

## ARCHITECT/DESIGNER > ■

#### TRIM:

(Finished size of the magazine, after printing, binding and trimming). Surface & Panel measures 9" x 10.875" (229 mm x 276 mm)

#### **BLEED:**

(Image or printed color that extends to the edge of the page). This requires an additional .125" of image beyond the trim. (3.175 mm)

#### **LIVE AREA:**

The central area within the page to which you should keep any pertinent information. Elements that are very close